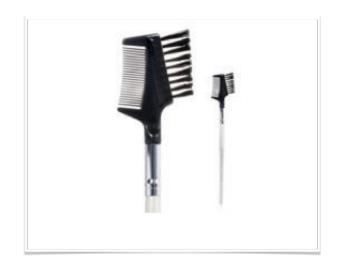

#### e.l.f. Essential Brow

Comb + Brush

Keep brows perfectly trimmed and shaped with this Brow Comb + Brush. The comb side works to smooth brows for a polished, neat look. The angled brush side helps to softens hair texture and distribute product. Doubles as a lash comb to separate and remove clumps when applying mascara.