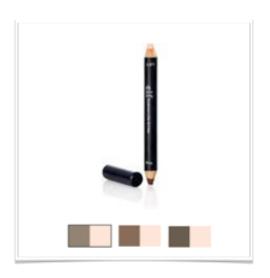

## e.l.f Studio eyebrow lifter & filler

Create polished and defined brows for a flawless fuller look! The 'lift' pencil's sheer light-reflecting pigments act as an arch support under the brows to enhance and outline the shape for a more youthful and awakened look. While the 'fill' pencil shades in the eyebrow to blend in the natural shape, fill in any sparse areas and define the lines.