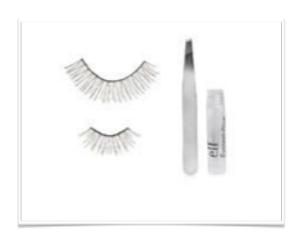

## e.l.f. Studio Lash Collections

Each complete Lash Collection provides the essential tools for creating beautiful, lush eyelashes for any occasion. The lightweight and soft lashes fit comfortably on the lash line to give an enhanced look with easy application. Use the half strips for a natural look or the full strips for a more dramatic effect.

Each collection includes 1 Pair of Full Eyelashes, 1 Pair of Half Strip Eyelashes, Lash Glue and Tweezers.