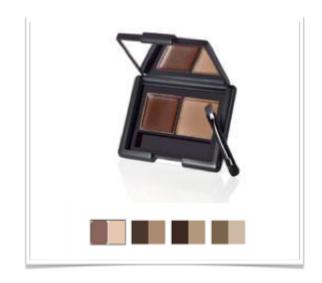

### e.l.f Studio Eyebrow Kit

Create brows that are fuller, thicker, and more defined! The pigmented wax defines and shapes brows and the color complementing setting powder keeps them looking arched and perfected. The doubled sided taklon brush has one side to help arch your brows while the other side aids in filling them in. This duo provides lasting color definition for a naturally beautiful look.