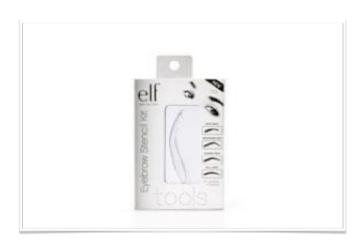

#### e.l.f. Essential

**Eyebrow Stencil Kit** 

Achieve perfectly shaped brows to accentuate your face. These reusable stencils are easy to use. With 4 stencils to choose from: Curved Arch, Soft Arch, Structured Arch and Full Arch, it makes these brow stencils suitable for all brow and face shapes. Now your eyebrows can look picture perfect every day!