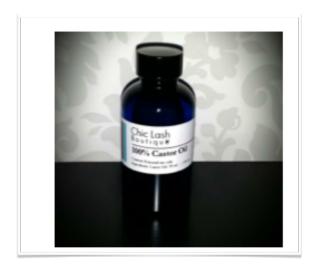

## **Castor Oil Eyebrow Benefits:**

Regular usage is purported to increase hair growth

- •Anti-fungal/Anti-Viral/Anti-bacterial properties
- •Treatment for hair thinning and hair loss
- •Eliminate small mimic wrinkles around eyes
- •Hair structure thickens and hair growth boosts
- •Strengthening of hair follicle bulbs