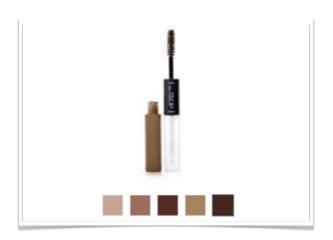

### e.l.f Studio Eyebrow Treat & Tame

Create manicured and styled brows that are beautiful and defined. Treat your eyebrows with a hair re-growth, vitamin infused gel formula to help stimulate hair follicles so your once thin and sparse brows become thicker. Tame eyebrows with a fiber enhanced eyebrow mascara formula for fuller and more natural looking brows. The special fiber infused mascara grips onto even your finest brow hair to create a beautiful healthy and enhanced look.