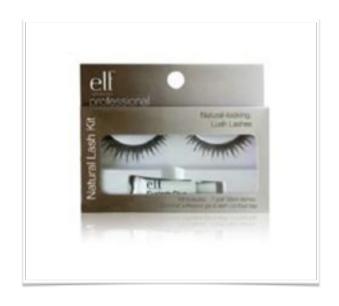

### e.l.f. Essential Natural Lash Kit

No mess, no hassle - just naturally beautiful lashes! Get full lashes for any occasion with our top-rated Natural Lash Kit. Easy application and comfort grip gel allows for multiple uses so you can achieve natural looking lush lashes again and again.

Set includes:

Pair of False Lashes Contour Tray Lash Adhesive Gel