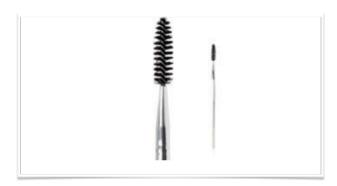

### e.l.f. Essential

Eyelash & Brow Wand

Create the perfect brows and keep lashes full and lush with this Eyelash & Brow Wand. The spooley brush head helps to define lashes and remove clumps after mascara application. It also aids in brow contouring to create perfectly coiffed, elegantly shaped eyebrows.