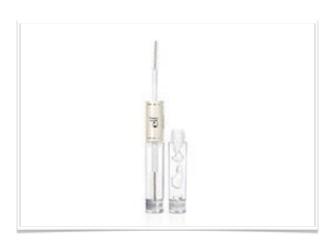

### e.l.f. Essential

Eyelash & Brow Wand

Create the perfect brows and keep lashes full and lush with this Eyelash & Brow Wand. The spooley brush head helps to define lashes and remove clumps after mascara application. It also aids in brow contouring to create perfectly coiffed, elegantly shaped eyebrows.